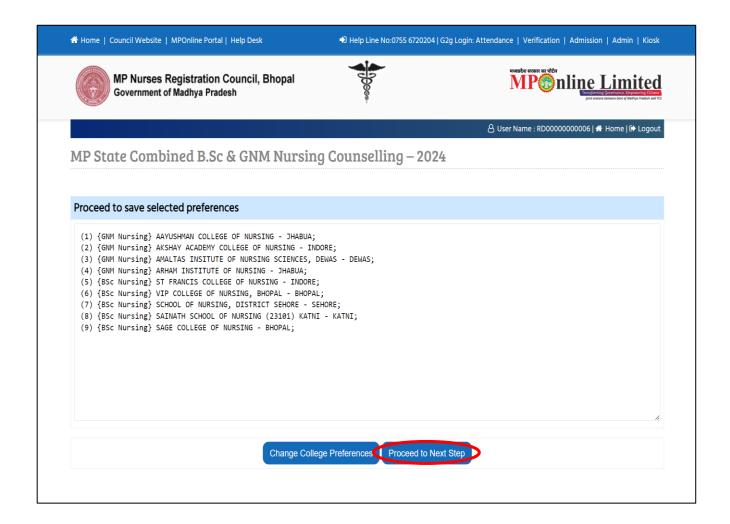

- Step 4:- After click on "Review Selected Preferences" option, Your selected/arrange preference/choices will be shown.
  - A) By selecting option "Change College Preferences" you can go back and change your preference or select new colleges.
  - B) By selecting option "Proceed to Next Step" you can save your preference and proceed to lock your choice filling options, as shown in red circle in below image.