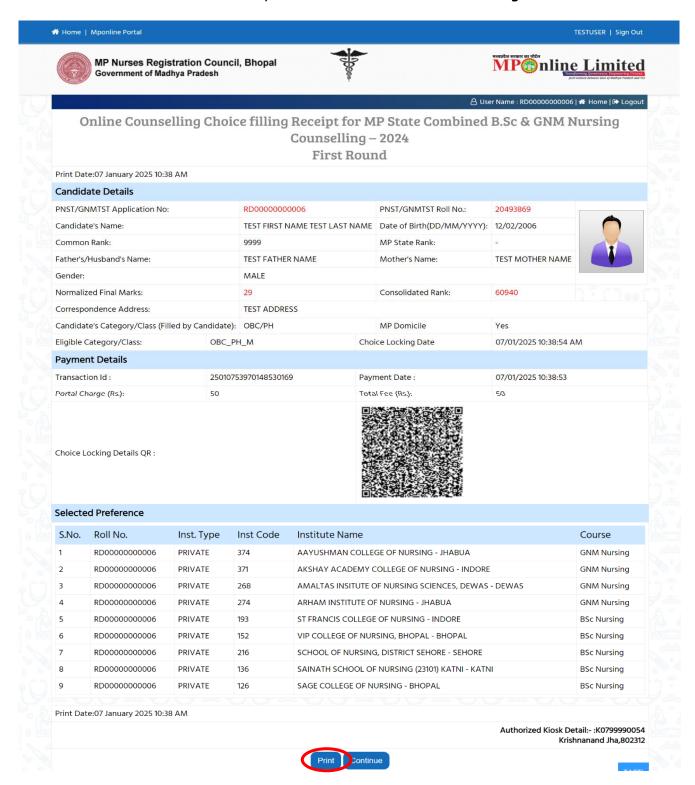

## **UPI Payment Facility**

Step 6:- After successful Choice locking you will get SMS also in your registered mobile no. Online Counselling Choice Filling receipt will be generated. You may take a print out of the same for future reference, as shown in red circle in below image.

NOTE 1: -After successfully Choice locking, candidate will be able to download Choice locking receipt and the "Choice Filing & Locking" tracker will turn green.

NOTE 2: -You can edit your Locked Choices through the option available in your candidate Login till the schedule of choice filling and locking, as shown in red circle in below image. If you exercise the edit option so ensure that edited choices by you have been locked successfully. If you fail to lock your edit choices, so your previously locked choices will be considered for allotment.