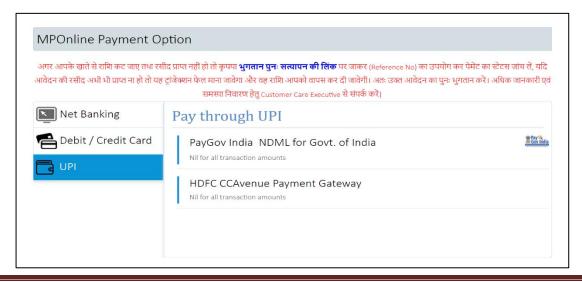

## **UPI Payment Facility**

Step 6:- After successful Choice locking you will get SMS also in your registered mobile no. Online Counselling Choice Filling receipt will be generated. You may take a print out of the same for future reference, as shown in red circle in below image.