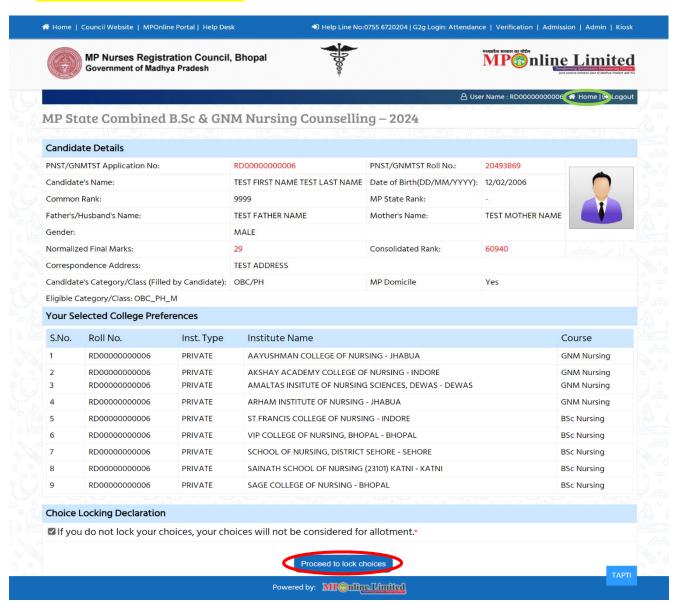

Step 5:- Your Selected College Preferences will be shown on this screen now you will have to pay the 50 Rs/- portal fee to lock the choices for allotment, click "Proceed to Lock Choices" button, as shown in red circle in below image.

#### Note:-

 If you want to change your preference at this stage then Click on "Home" button, as shown in green circle in below image and come from start to re arrange your choices.

Warning: - If you do not lock your choices, your choices will not be considered for allotment.