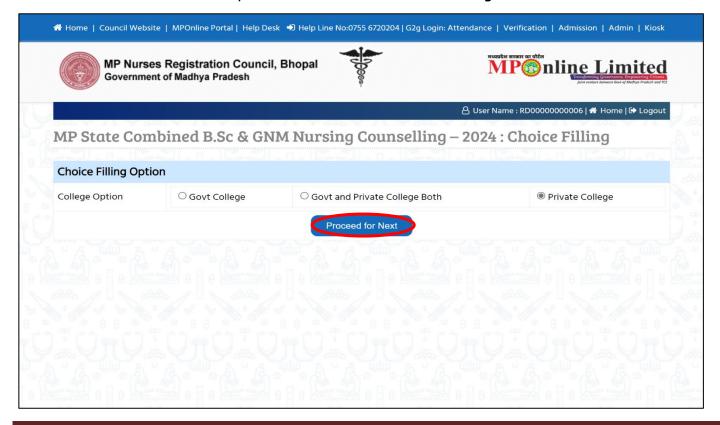

# Process of Choice Filling and Choice Locking for First Round

Step 1:- Click on choice filling option, as shown in red circle in below image.

Step 2:- Kindly Choose option for where you want to fill your choices then Click on "Proceed for Next" button, as shown in red circle in below image.