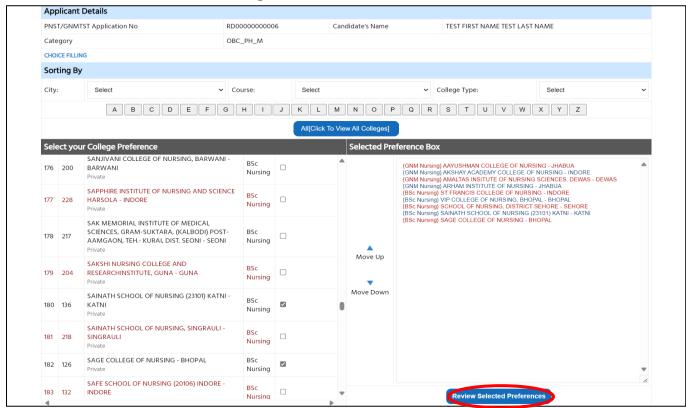

# Note:- Before filling choices Read the "Instruction For College Preference Selection", as sown in red circle in below image.

- Step 3:- Kindly select the checkboxes in front of the given college list according to your choice of preference.
  - The order of your preference will be displayed in the Selected Preference Box.
  - You can also change the order of the preferences given in the "Selected Preferences Box" by using Move up/ move down arrow buttons as follows. (a) Select the College in Selected Preference Box.
    - (b) Use move up/ move down arrow button to bring it to the required position.
  - After that click on "Review Selected Preferences" button, as shown in red circle in below image.