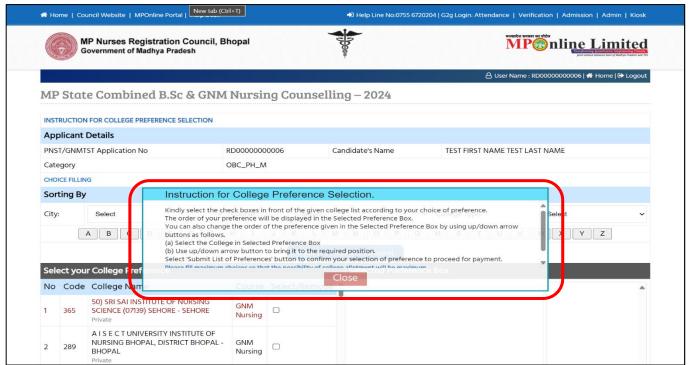

# Note:- Before filling choices Read the "Instruction For College Preference Selection", as sown in red circle in below image.

- Step 3:- Kindly select the checkboxes in front of the given college list according to your choice of preference.
  - The order of your preference will be displayed in the Selected Preference Box.
  - You can also change the order of the preferences given in the "Selected Preferences Box" by using Move up/ move down arrow buttons as follows. (a) Select the College in Selected Preference Box.
    - (b) Use move up/ move down arrow button to bring it to the required position.
  - After that click on "Review Selected Preferences" button, as shown in red circle in below image.