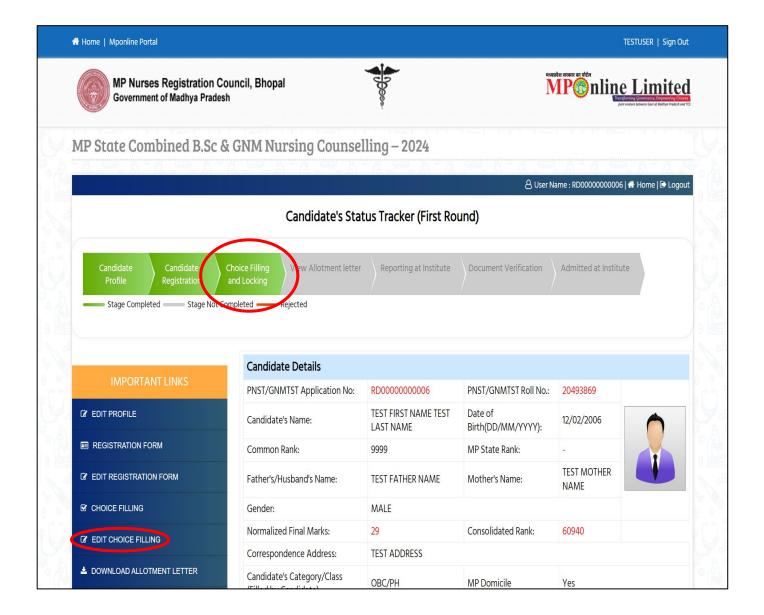

NOTE 1: -After successfully Choice locking, candidate will be able to download Choice locking receipt and the "Choice Filing & Locking" tracker will turn green.

NOTE 2: -You can edit your Locked Choices through the option available in your candidate Login till the schedule of choice filling and locking, as shown in red circle in below image. If you exercise the edit option so ensure that edited choices by you have been locked successfully. If you fail to lock your edit choices, so your previously locked choices will be considered for allotment.