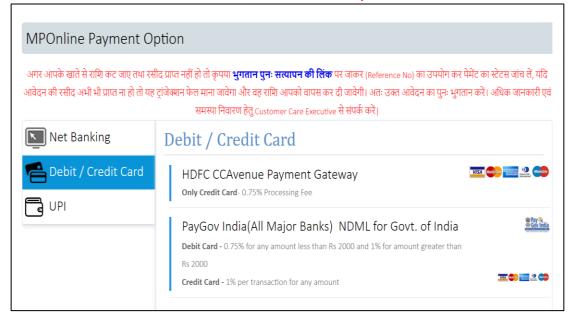

p" you can save your preference and proceed to lock your choice filling options, as shown in red circle in below image.



Step 5:- Your Selected College Preferences will be shown on this screen now you will have to pay the 50 Rs/- portal fee to lock the choices for allotment, click "Proceed to Lock Choices" button, as shown in red circle in below image.

#### Note:-

 If you want to change your preference at this stage then Click on "Home" button, as shown in green circle in below image and come from start to re arrange your choices.

Warning: - If you do not lock your choices, your choices will not be considered for allotment.



Step 6:-kindly choose the online payment gateway and pay the 50 Rs. choice locking fee Rs.

### **Net Banking Facility**



### **Debit/Credit Card Facility**



## **UPI Payment Facility**



Step 6:- After successful Choice locking you will get SMS also in your registered mobile no. Online Counselling Choice Filling receipt will be generated. You may take a print out of the same for future reference, as shown in red circle in below image.



NOTE 1: -After successfully Choice locking, candidate will be able to download Choice locking receipt and the "Choice Filing & Locking" tracker will turn green.

NOTE 2: -You can edit your Locked Choices through the option available in your candidate Login till the schedule of choice filling and locking, as shown in red circle in below image. If you exercise the edit option so ensure that edited choices by you have been locked successfully. If you fail to lock your edit choices, so your previously locked ch