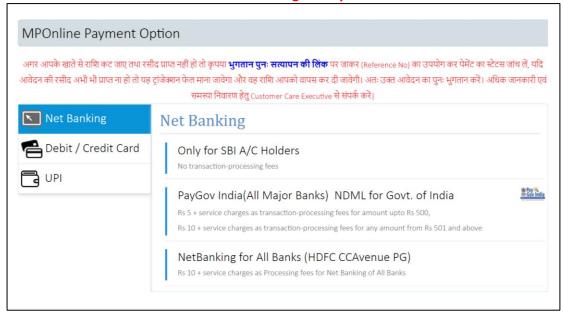

Step 6:-kindly choose the online payment gateway and pay the 50 Rs. choice locking fee Rs.

### **Net Banking Facility**

### **Debit/Credit Card Facility**

## **UPI Payment Facility**

Step 6:- After successful Choice locking you will get SMS also in your registered mobile no. Online Counselling Choice Filling receipt will be generated. You may take a print out of the same for future reference, as shown in red circle in below image.