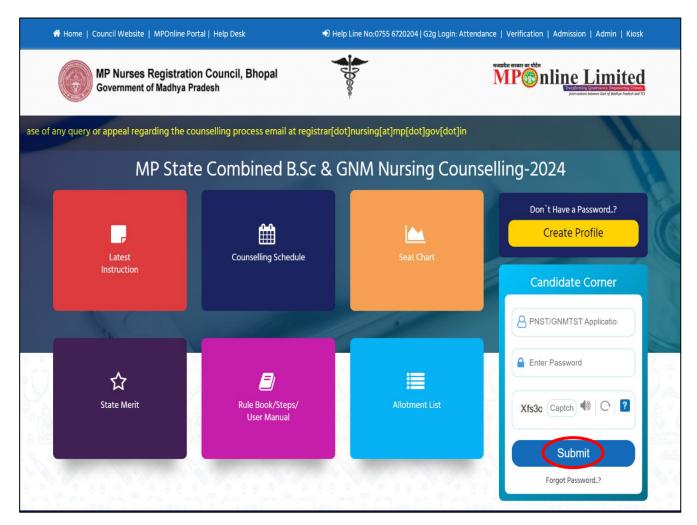

# USER MANUAL FOR CHOICE FILLING AND CHOICE LOCKING PROCESS OF MP STATE COMBINED BSc & GNM NURSING COUNSELLING (2024-25)

(This user manual is created only for the Demonstration purpose)

- Kindly visit on link dme.mponline.gov.in and click on "Nursing Admission Counselling (B.Sc & GNM Course)" for Choice Filling and Choice Locking Process of MP State Combined B.Sc & GNM Nursing Counselling-2024.
- \* Access your candidate corner by using your PNST/GNMTST Application No, Password and then enter Captcha and click on "SUBMIT", as shown in red circle in below image.